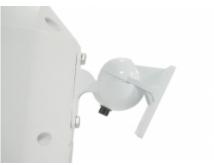

#### L006234

All weather loudspeaker, IP66 waterproof for all extreme outdoor applications, 4" weatherproof woofer and 1? silk tweeter 2-way speaker system 30 watt, ABS enclosure, stainless metal grille & stainless mounting bracket, Supplied with 360° rotatable bracket for horizontal and vertical installation angle adjustment.

Size: 240 x 150 x 130 mm. Installation with wall mount.

Enclosure material: ABS enclosure, stainless metal grille & stainless mounting bracket.

Weight: 1,6 Kg.