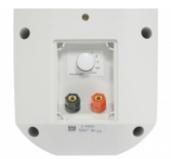

### **Technical Specifications**

Power Taps: 5/10/20W. Power at 8 Ohm: 30W.

4,25" weatherproof woofer and 1" silk tweeter.

SPL@1m: 89 +/- 2 dB. Max SPL @ 1m: 104 dB.

Frequency Response: 100/20kHz.

Depression angle: Vertical 180°, Horizontal 180° (1 kHz).

Size: 240 x 150 x 130 mm. Installation with wall mount.

Enclosure material: ABS enclosure, stainless metal grille & stainless mounting bracket.

Weight: 1,6 Kg.