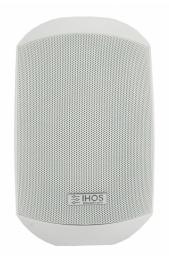

## **CLIMATE IP4 PEARL**

#### L006234

All weather loudspeaker, IP66 waterproof for all extreme outdoor applications, 4" weatherproof woofer and 1? silk tweeter 2-way speaker system 30 watt, ABS enclosure, stainless metal grille & stainless mounting bracket, Supplied with 360° rotatable bracket for horizontal and vertical installation angle adjustment.

### **Product description**

All weather speakers, for music and voice/speech, with waterproof IP66 finish, ABS enclosure, stainless metal grill, and bracket. It can operate as 70/100V or 8 Ohm—available in white and black colors.