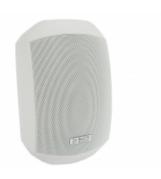

#### L006234

All weather loudspeaker, IP66 waterproof for all extreme outdoor applications, 4" weatherproof woofer and 1? silk tweeter 2-way speaker system 30 watt, ABS enclosure, stainless metal grille & stainless mounting bracket, Supplied with 360° rotatable bracket for horizontal and vertical installation angle adjustment.

### **Product description**

All weather speakers, for music and voice/speech, with waterproof IP66 finish, ABS enclosure, stainless metal grill, and bracket. It can operate as 70/100V or 8 Ohm—available in white and black colors.