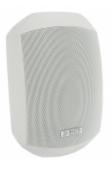

## **CLIMATE IP4 PEARL**

#### L006234

All weather loudspeaker, IP66 waterproof for all extreme outdoor applications, 4" weatherproof woofer and 1? silk tweeter 2-way speaker system 30 watt, ABS enclosure, stainless metal grille & stainless mounting bracket, Supplied with 360° rotatable bracket for horizontal and vertical installation angle adjustment.

### **Product description**

All weather speakers, for music and voice/speech, with waterproof IP66 finish, ABS enclosure, stainless metal grill, and bracket. It can operate as 70/100V or 8 Ohm—available in white and black colors.