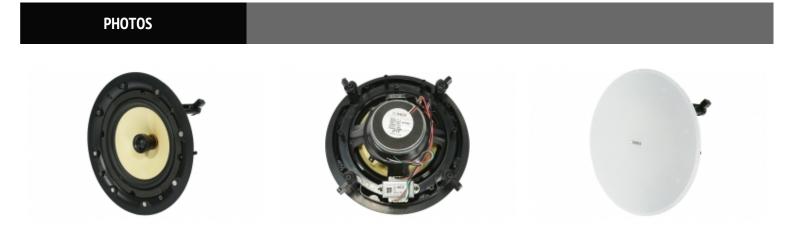

## **CS-8** L006238

High-performance ABS Rimless ceiling speaker, 8? coaxial Kevlar speaker driver, 100V line transformer, power at 100V 40Watt, crossover for better sound quality, SPL 1w/1m - 90dB, max SPL @ 1m - 105dB, freq. response 50Hz-20Khz, diameter 281x110mm, 2.6kg.

## **Technical Specifications**

Power at 100V: 10/20/40W; 80W at 80hm Power at 70V: 5/10/20W; 80W at 80hm SPL( 1W/1M): 90dB Max SPL@ 1M: 105dB Freq. Response: 50Hz-20KHz Product Size: Dia 281x110mm Cutout Size: Dia 255mm Installation: In-ceiling mounted Enclosure Material: ABS Weight: 2,6 Kg. Finish: White Speakers: 8" Coaxial