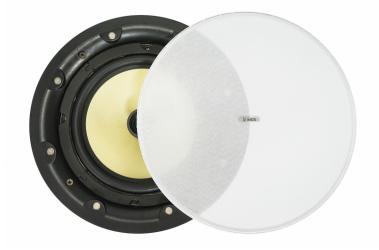

## **CS-8** L006238

High-performance ABS Rimless ceiling speaker, 8? coaxial Kevlar speaker driver, 100V line transformer, power at 100V 40Watt, crossover for better sound quality, SPL 1w/1m - 90dB, max SPL @ 1m - 105dB, freq. response 50Hz-20Khz, diameter 281x110mm, 2.6kg.

## **Technical Specifications**

Power at 100V: 10/20/40W; 80W at 80hm Power at 70V: 5/10/20W; 80W at 80hm SPL( 1W/1M): 90dB Max SPL@ 1M: 105dB Freq. Response: 50Hz-20KHz Product Size: Dia 281x110mm Cutout Size: Dia 255mm Installation: In-ceiling mounted Enclosure Material: ABS Weight: 2,6 Kg. Finish: White Speakers: 8" Coaxial