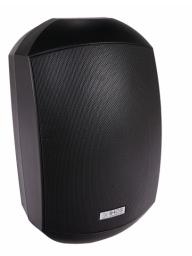

# CLIMATE IP7 BLACK

All weather loudspeaker, IP66 waterproof for all extreme outdoor applications, 6.5" weatherproof woofer and 1? silk tweeter 2-way speaker system, ABS enclosure, stainless metal grille & stainless mounting bracket, Supplied with 360° rotatable bracket for horizontal and vertical installation angle adjustment.

#### Features

All weather loudspeakers for music and speech Stylish design with great sound IP66 waterproof finish for all extreme weather applications 6.5" weatherproof woofer and 1" silk tweeter 2-way speaker system ABS enclosure, stainless metal grille & stainless mounting bracket Power output 40W-20W-10W-OFF & 8Ù 60W 70V/100V speaker with power tapping or as a low impedance 8 Ohm speaker Supplied with 360° rotatable bracket for horizontal and vertical installation angle adjustment Black and white color optional

#### **Technical Specifications**

70V/100V speaker with power tapping or as a low impedance 8 Ohm speaker Power Taps: 40W/20W/10W/OFF/8Ù Power at 8ohm: 60W SPL@ 1M: 94±3dB Max SPL@ 1M: 112dB Freq. Response: 65-20KHz Dispersion Angle: Vertical: 180° and Horizontal: 180° (1KHz) Product Size: 195×185×315mm Installation: Wall Mount Enclosure Material: ABS enclosure, stainless metal grille & stainless mounting bracket Weight: 3.5kg Finish: Black Speaker: 6.5" weatherproof woofer and 1" silk tweeter