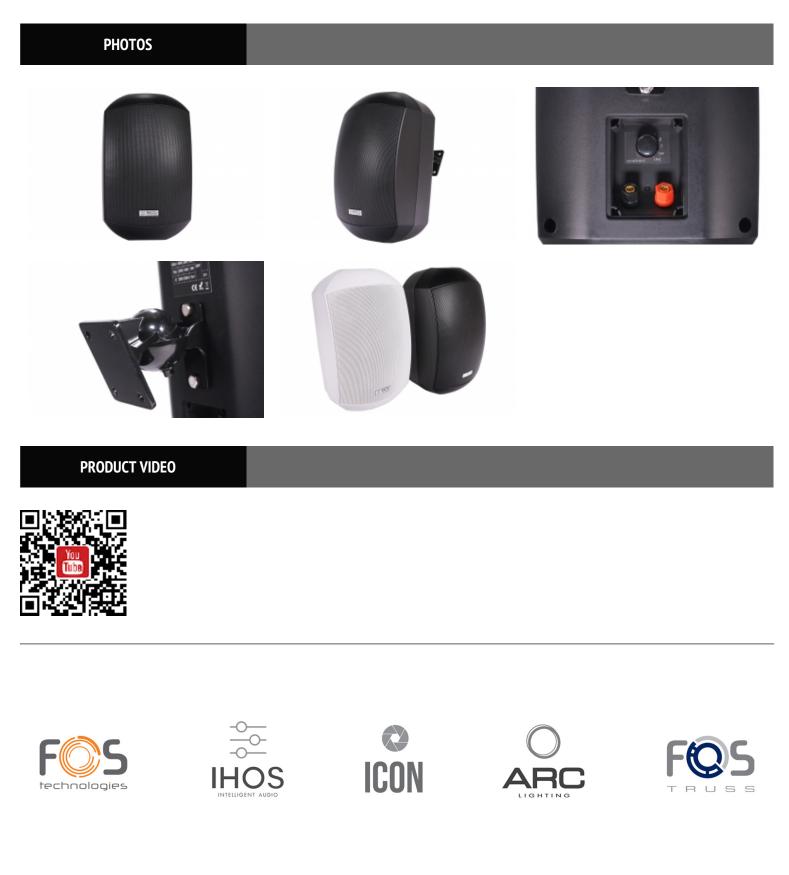

# CLIMATE IP7 BLACK

All weather loudspeaker, IP66 waterproof for all extreme outdoor applications, 6.5" weatherproof woofer and 1? silk tweeter 2-way speaker system, ABS enclosure, stainless metal grille & stainless mounting bracket, Supplied with 360° rotatable bracket for horizontal and vertical installation angle adjustment.

#### Features

All weather loudspeakers for music and speech Stylish design with great sound IP66 waterproof finish for all extreme weather applications 6.5" weatherproof woofer and 1" silk tweeter 2-way speaker system ABS enclosure, stainless metal grille & stainless mounting bracket Power output 40W-20W-10W-OFF & 8Ù 60W 70V/100V speaker with power tapping or as a low impedance 8 Ohm speaker Supplied with 360° rotatable bracket for horizontal and vertical installation angle adjustment Black and white color optional

#### **Technical Specifications**

70V/100V speaker with power tapping or as a low impedance 8 Ohm speaker Power Taps: 40W/20W/10W/OFF/8Ù Power at 8ohm: 60W SPL@ 1M: 94±3dB Max SPL@ 1M: 112dB Freq. Response: 65-20KHz Dispersion Angle: Vertical: 180° and Horizontal: 180° (1KHz) Product Size: 195×185×315mm Installation: Wall Mount Enclosure Material: ABS enclosure, stainless metal grille & stainless mounting bracket Weight: 3.5kg Finish: Black Speaker: 6.5" weatherproof woofer and 1" silk tweeter