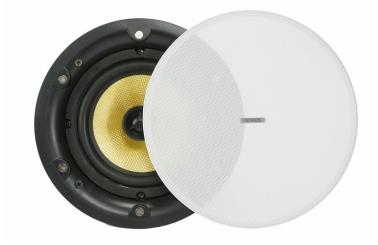

# **CS-6** L006237

High-performance ABS Rimless ceiling speaker, 6? coaxial Kevlar speaker driver, 100V line transformer, power at 100V 30Watt, crossover for better sound quality, SPL 1w/1m - 90dB, max SPL @ 1m - 103dB, freq. response 100Hz-20Khz, diameter 235x90mm, 1.8kg

#### **Technical Specifications**

Power at 100V: 7.5/15/30W; 60W at 80hm Power at 70V: 3.8/7.5/15W; 60W at 80hm SPL( 1W/1M): 90dB Max SPL@ 1M: 103dB Freq. Response: 50Hz-20KHz Product Size: Dia 235x90mm Cutout Size: Dia 205mm Installation: In-ceiling mounted Enclosure Material: ABS Weight: 1,8 Kg. Finish: White Speakers: 6" Coaxial