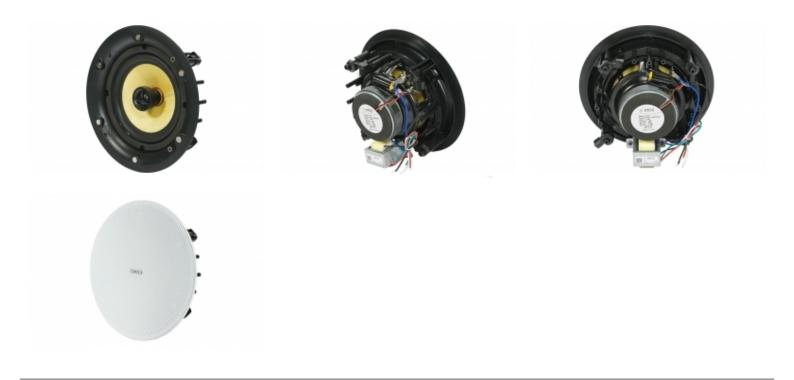

# **CS-6** L006237

High-performance ABS Rimless ceiling speaker, 6? coaxial Kevlar speaker driver, 100V line transformer, power at 100V 30Watt, crossover for better sound quality, SPL 1w/1m - 90dB, max SPL @ 1m - 103dB, freq. response 100Hz-20Khz, diameter 235x90mm, 1.8kg

#### **Technical Specifications**

Power at 100V: 7.5/15/30W; 60W at 80hm Power at 70V: 3.8/7.5/15W; 60W at 80hm SPL( 1W/1M): 90dB Max SPL@ 1M: 103dB Freq. Response: 50Hz-20KHz Product Size: Dia 235x90mm Cutout Size: Dia 205mm Installation: In-ceiling mounted Enclosure Material: ABS Weight: 1,8 Kg. Finish: White Speakers: 6" Coaxial